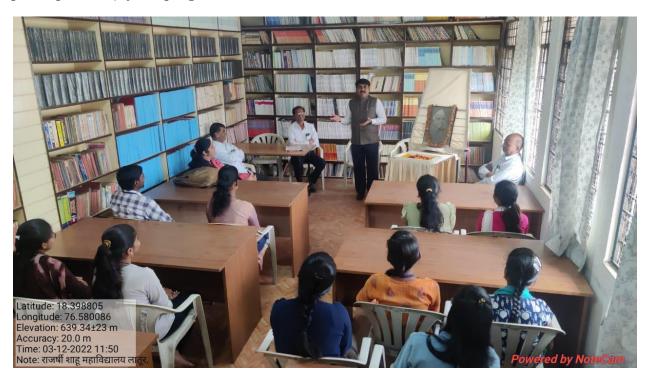

#### C)Photograph of jayanti program.

Principal Mahadev Gavhane, Vice-Principal Sadashiv Shinde, Librarian Suryakant Maske participated in jayanti program.

Students participated in jayanti program.