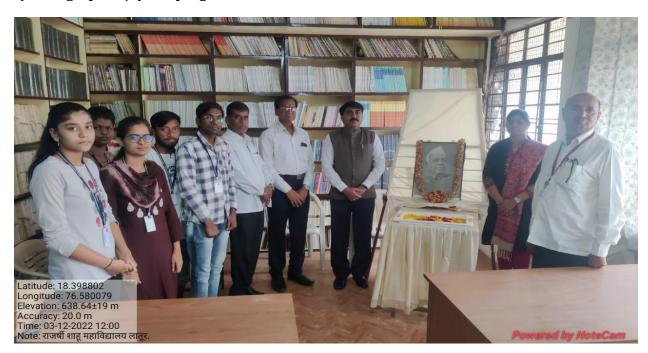

#### C)Photograph of jayanti program.

Principal Mahadev Gavhane, Vice-Principal Sadashiv Shinde, Librarian Suryakant Maske participated in jayanti program.

Students participated in jayanti program.